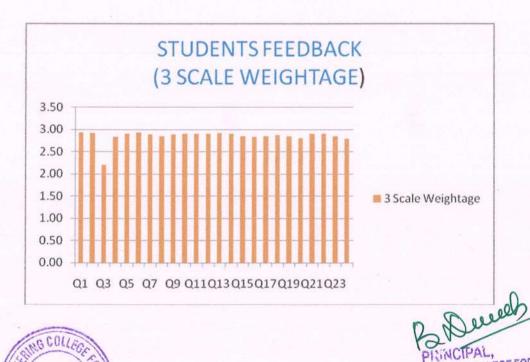

#### STUDENT'S FEEDBACK ON ACADEMICS AND AMBIENCE OF THE INSTITUTION

| S.NO | QUESTIONNAIRE                                                                                                               | Excellent (4) | Good (3) | Satisfactory (2) | Poor (1) | Total<br>Weightage | Percentage | 3-Scale<br>Weightage |
|------|-----------------------------------------------------------------------------------------------------------------------------|---------------|----------|------------------|----------|--------------------|------------|----------------------|
|      | QUES                                                                                                                        | TIONS         | ON AC    | ADEMI            | CS       |                    |            |                      |
| Q1   | Teachers take classes regularly; cover the syllabus with clear explanations on all topics.                                  | 350           | 15       | 13               | -        | 1471               | 97.29      | 2.92                 |
| Q2   | Teachers clarify students' queries inside and outside the classes.                                                          | 351           | 11       | 16               | -        | 1469               | 97.16      | 2.91                 |
| Q3   | Teachers mentor students on regular basis and motivate them to focus on studies, co and extra-curricular activities.        | 161           | 29       | 188              | -        | 1107               | 73.21      | 2.20                 |
| Q4   | Teachers organize guest lecturers/ seminars/ workshops/ internships/ field visits/ projects at Industries on regular basis. | 318           | 35       | 25               | -        | 1427               | 94.38      | 2.83                 |
| Q5   | Classrooms and Labs are clean and neat and enable quality learning.                                                         | 346           | 14       | 18               | -        | 1462               | 96.69      | 2.90                 |
| Q6   | Laboratory experiments<br>enable effective learning and<br>understanding of concepts<br>and experiments.                    | 349           | 18       | 11               |          | 1472               | 97.35      | 2.92                 |

### ENGINEERING COLLEGE FOR WOMEN

Approved by AICTE, New Delhi and Affiliated to Anna University, Chennai

A UNIT OF MAHENDRA EDUCATIONAL TRUST

| Q7  | Equipment and Computers are adequate and meet students' requirements.                                                              | 340   | 19    | 19     | -  | 1455 | 96.23 | 2.89 |
|-----|------------------------------------------------------------------------------------------------------------------------------------|-------|-------|--------|----|------|-------|------|
| Q8  | Internal tests and end-<br>semester examinations are<br>periodically conducted<br>towards students' continuous<br>evaluation.      | 325   | 25    | 28     | -  | 1431 | 94.64 | 2.84 |
| Q9  | Students' results and attendance records are transparent and are displayed in notice boards.                                       | 328   | 40    | 10     | -  | 1452 | 96.03 | 2.88 |
| Q10 | Students get additional skills towards employability through value added programs.                                                 | 346   | 14    | 18     | -  | 1462 | 96.69 | 2.90 |
| Q11 | Teachers practice Outcome Based Education and enable Course and Program outcomes towards students' knowledge, skills and behavior. | 347   | 12    | 19     | -  | 1462 | 96.69 | 2.90 |
|     | QUES                                                                                                                               | TIONS | ON AN | MBIENC | CE |      |       |      |
| Q12 | Library ambience is good for informal and self-learning.                                                                           | 342   | 20    | 16     | -  | 1460 | 96.56 | 2.90 |
| Q13 | Library is having good<br>number of text and reference<br>books and additional books<br>for competitive exams.                     | 349   | 15    | . 14   | 00 | 1469 | 97.16 | 2.91 |

### ENGINEERING COLLEGE FOR WOMEN

Approved by AICTE, New Delhi and Affiliated to Anna University, Chennai

A UNIT OF MAHENDRA EDUCATIONAL TRUST

| Q14 | Library is having additional resources like eBooks, e-Journals in the Digital Library.                          | 340 | 25 | 13 | - | 1461 | 96.63 | 2.90 |
|-----|-----------------------------------------------------------------------------------------------------------------|-----|----|----|---|------|-------|------|
| Q15 | High speed Internet facilities are available in the Campus.                                                     | 311 | 50 | 17 |   | 1428 | 94.44 | 2.83 |
| Q16 | Co and Extra Curricular (sports & games) facilities give good opportunities for students to explore themselves. | 303 | 60 | 15 | - | 1422 | 94.05 | 2.82 |
| Q17 | Canteen & Dinning space are adequate.                                                                           | 312 | 48 | 18 | - | 1428 | 94.44 | 2.83 |
| Q18 | Quality, Clean drinking water is available.                                                                     | 329 | 30 | 19 | - | 1444 | 95.50 | 2.87 |
| Q19 | Toilets/Washrooms are hygienic and well maintained.                                                             | 314 | 50 | 14 | - | 1434 | 94.84 | 2.85 |
| Q20 | The buildings and Class<br>Rooms are accessible to<br>differently abled persons.                                | 294 | 68 | 16 | - | 1412 | 93.39 | 2.80 |
| Q21 | Institute is having good hostel and mess facilities.                                                            | 340 | 20 | 18 | - | 1456 | 96.30 | 2.89 |
| Q22 | Institute is having good Gym and Yoga Centers.                                                                  | 347 | 10 | 21 | - | 1460 | 96.56 | 2.90 |
| Q23 | Institute is having good transport facilities and is also accessible through public transport.                  | 313 | 48 | 17 | - | 1430 | 94.58 | 2.84 |
| Q24 | Campus is green, plastic-free and eco-friendly.                                                                 | 290 | 70 | 18 | - | 1406 | 92.99 | 2.79 |