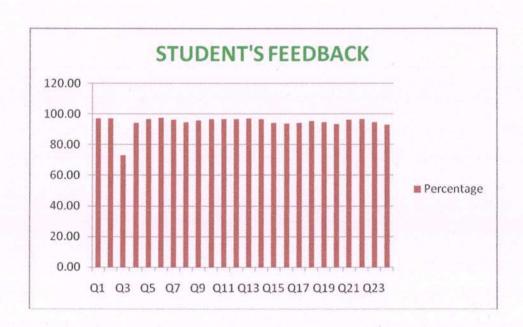

#### STUDENT'S FEEDBACK ON ACADEMICS AND AMBIENCE OF THE INSTITUTION

| S.NO | QUESTIONNAIRE                                                                                                               | Excellent (4) | Good (3) | Satisfactory (2) | Poor (1) | Total<br>Weightage | Percentage | 3-Scale<br>Weightage |
|------|-----------------------------------------------------------------------------------------------------------------------------|---------------|----------|------------------|----------|--------------------|------------|----------------------|
|      | QUES                                                                                                                        | TIONS         | ON AC    | ADEMI            | CS       |                    |            |                      |
| Q1   | Teachers take classes regularly; cover the syllabus with clear explanations on all topics.                                  | 350           | 15       | 13               | -        | 1471               | 97.29      | 2.92                 |
| Q2   | Teachers clarify students' queries inside and outside the classes.                                                          | 351           | 11       | 16               | -        | 1469               | 97.16      | 2.91                 |
| Q3   | Teachers mentor students on regular basis and motivate them to focus on studies, co and extra-curricular activities.        | 161           | 29       | 188              | -        | 1107               | 73.21      | 2.20                 |
| Q4   | Teachers organize guest lecturers/ seminars/ workshops/ internships/ field visits/ projects at Industries on regular basis. | 318           | 35       | 25               | -        | 1427               | 94.38      | 2.83                 |
| Q5   | Classrooms and Labs are clean and neat and enable quality learning.                                                         | 346           | 14       | 18               | -        | 1462               | 96.69      | 2.90                 |
| Q6   | Laboratory experiments<br>enable effective learning and<br>understanding of concepts<br>and experiments.                    | 349           | 18       | 11               |          | 1472               | 97.35      | 2.92                 |

### ENGINEERING COLLEGE FOR WOMEN

Approved by AICTE, New Delhi and Affiliated to Anna University, Chennai

A UNIT OF MAHENDRA EDUCATIONAL TRUST

| Q7  | Equipment and Computers are adequate and meet students' requirements.                                                              | 340   | 19    | 19     | -  | 1455 | 96.23 | 2.89 |
|-----|------------------------------------------------------------------------------------------------------------------------------------|-------|-------|--------|----|------|-------|------|
| Q8  | Internal tests and end-<br>semester examinations are<br>periodically conducted<br>towards students' continuous<br>evaluation.      | 325   | 25    | 28     | -  | 1431 | 94.64 | 2.84 |
| Q9  | Students' results and attendance records are transparent and are displayed in notice boards.                                       | 328   | 40    | 10     | -  | 1452 | 96.03 | 2.88 |
| Q10 | Students get additional skills towards employability through value added programs.                                                 | 346   | 14    | 18     | -  | 1462 | 96.69 | 2.90 |
| Q11 | Teachers practice Outcome Based Education and enable Course and Program outcomes towards students' knowledge, skills and behavior. | 347   | 12    | 19     | -  | 1462 | 96.69 | 2.90 |
|     | QUES                                                                                                                               | TIONS | ON AN | MBIENC | CE |      |       |      |
| Q12 | Library ambience is good for informal and self-learning.                                                                           | 342   | 20    | 16     | -  | 1460 | 96.56 | 2.90 |
| Q13 | Library is having good<br>number of text and reference<br>books and additional books<br>for competitive exams.                     | 349   | 15    | . 14   | 00 | 1469 | 97.16 | 2.91 |

### ENGINEERING COLLEGE FOR WOMEN

Approved by AICTE, New Delhi and Affiliated to Anna University, Chennai

A UNIT OF MAHENDRA EDUCATIONAL TRUST

| Q14 | Library is having additional resources like eBooks, e-Journals in the Digital Library.                          | 340 | 25 | 13 | - | 1461 | 96.63 | 2.90 |
|-----|-----------------------------------------------------------------------------------------------------------------|-----|----|----|---|------|-------|------|
| Q15 | High speed Internet facilities are available in the Campus.                                                     | 311 | 50 | 17 |   | 1428 | 94.44 | 2.83 |
| Q16 | Co and Extra Curricular (sports & games) facilities give good opportunities for students to explore themselves. | 303 | 60 | 15 | - | 1422 | 94.05 | 2.82 |
| Q17 | Canteen & Dinning space are adequate.                                                                           | 312 | 48 | 18 | - | 1428 | 94.44 | 2.83 |
| Q18 | Quality, Clean drinking water is available.                                                                     | 329 | 30 | 19 | - | 1444 | 95.50 | 2.87 |
| Q19 | Toilets/Washrooms are hygienic and well maintained.                                                             | 314 | 50 | 14 | - | 1434 | 94.84 | 2.85 |
| Q20 | The buildings and Class<br>Rooms are accessible to<br>differently abled persons.                                | 294 | 68 | 16 | - | 1412 | 93.39 | 2.80 |
| Q21 | Institute is having good hostel and mess facilities.                                                            | 340 | 20 | 18 | - | 1456 | 96.30 | 2.89 |
| Q22 | Institute is having good Gym and Yoga Centers.                                                                  | 347 | 10 | 21 | - | 1460 | 96.56 | 2.90 |
| Q23 | Institute is having good transport facilities and is also accessible through public transport.                  | 313 | 48 | 17 | - | 1430 | 94.58 | 2.84 |
| Q24 | Campus is green, plastic-free and eco-friendly.                                                                 | 290 | 70 | 18 | - | 1406 | 92.99 | 2.79 |