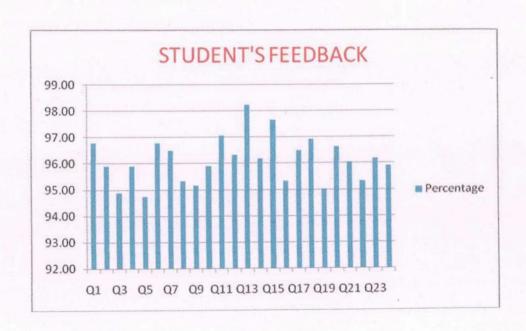

#### STUDENT'S FEEDBACK ON ACADEMICS AND AMBIENCE OF THE INSTITUTION

| S.NO | QUESTIONNAIRE                                                                                                                        | Excellent (4) | Good<br>(3) | Satisfactory (2) | Poor<br>(1)<br>Poop | Total<br>Weightage | Percentage | 3-Scale<br>Weightage |
|------|--------------------------------------------------------------------------------------------------------------------------------------|---------------|-------------|------------------|---------------------|--------------------|------------|----------------------|
|      | QUEST                                                                                                                                | IONS          | ON AC       | ADEMI            | ICS                 |                    |            |                      |
| Q1   | Teachers take classes regularly; cover the syllabus with clear explanations on all topics.                                           | 145           | 8           | 5                | -                   | 614                | 97.15      | 2.91                 |
| Q2   | Teachers clarify students' queries inside and outside the classes.                                                                   | 144           | 10          | 4                | -                   | 614                | 97.15      | 2.91                 |
| Q3   | Teachers mentor students on regular basis and motivate them to focus on studies, co and extra-curricular activities.                 | 147           | 5           | 6                | -                   | 615                | 97.31      | 2.92                 |
| Q4   | Teachers organize guest<br>lecturers/ seminars/ workshops/<br>internships/ field visits/ projects<br>at Industries on regular basis. | 143           | 7           | 8                | -                   | 609                | 96.36      | 2.89                 |
| Q5   | Classrooms and Labs are clean and neat and enable quality learning.                                                                  | 145           | 9           | 4                | -                   | 615                | 97.31      | 2.92                 |

### ENGINEERING COLLEGE FOR WOMEN

Approved by AICTE, New Delhi and Affiliated to Anna University, Chennai

A UNIT OF MAHENDRA EDUCATIONAL TRUST

| Q6  | Laboratory experiments enable effective learning and understanding of concepts and experiments.                                    | 142   | 6     | 10    | -  | 606 | 95.89 | 2.88 |
|-----|------------------------------------------------------------------------------------------------------------------------------------|-------|-------|-------|----|-----|-------|------|
| Q7  | Equipment and Computers are adequate and meet students' requirements.                                                              | 147   | 4     | 7     | -  | 614 | 97.15 | 2.91 |
| Q8  | Internal tests and end-semester examinations are periodically conducted towards students' continuous evaluation.                   | 139   | 10    | 9     | -  | 604 | 95.57 | 2.87 |
| Q9  | Students' results and attendance records are transparent and are displayed in notice boards.                                       | 133   | 14    | 11    | -  | 596 | 94.30 | 2.83 |
| Q10 | Students get additional skills towards employability through value added programs.                                                 | 145   | 8     | 5     | -  | 614 | 97.15 | 2.91 |
| Q11 | Teachers practice Outcome Based Education and enable Course and Program outcomes towards students' knowledge, skills and behavior. | 139   | 11    | 8     | -  | 605 | 95.73 | 2.87 |
|     | QUEST                                                                                                                              | TIONS | ON AN | MBIEN | CE |     |       |      |
| Q12 | Library ambience is good for informal and self-learning.                                                                           | 145   | 7     | 6     | -  | 613 | 96.99 | 2.91 |
| Q13 | Library is having good number of text and reference books and additional books for competitive exams.                              | 141   | 10    | 7     | -  | 608 | 96.20 | 2.89 |

### ENGINEERING COLLEGE FOR WOMEN

Approved by AICTE, New Delhi and Affiliated to Anna University, Chennai

A UNIT OF MAHENDRA EDUCATIONAL TRUST

| Q14 | Library is having additional resources like eBooks, e-Journals in the Digital Library.                          | 144 | 10 | 4  | - | 614 | 97.15 | 2.91 |
|-----|-----------------------------------------------------------------------------------------------------------------|-----|----|----|---|-----|-------|------|
| Q15 | High speed Internet facilities are available in the Campus.                                                     | 144 | 6  | 8  | - | 610 | 96.52 | 2.90 |
| Q16 | Co and Extra Curricular (sports & games) facilities give good opportunities for students to explore themselves. | 147 | 5  | 6  | - | 615 | 97.31 | 2.92 |
| Q17 | Canteen & Dinning space are adequate.                                                                           | 145 | 4  | 9  | - | 610 | 96.52 | 2.90 |
| Q18 | Quality, Clean drinking water is available.                                                                     | 140 | 8  | 10 | - | 604 | 95.57 | 2.87 |
| Q19 | Toilets/Washrooms are hygienic and well maintained.                                                             | 144 | 5  | 9  | - | 609 | 96.36 | 2.89 |
| Q20 | The buildings and Class Rooms are accessible to differently abled persons.                                      | 141 | 9  | 8  | - | 607 | 96.04 | 2.88 |
| Q21 | Institute is having good hostel and mess facilities.                                                            | 144 | 7  | 7  | - | 611 | 96.68 | 2.90 |
| Q22 | Institute is having good Gym and Yoga Centers.                                                                  | 141 | 11 | 6  | - | 609 | 96.36 | 2.89 |
| Q23 | Institute is having good transport facilities and is also accessible through public transport.                  | 143 | 10 | 5  | _ | 612 | 96.84 | 2.91 |
| Q24 | Campus is green, plastic-free and eco-friendly.                                                                 | 142 | 8  | 8  | - | 608 | 96.20 | 2.89 |