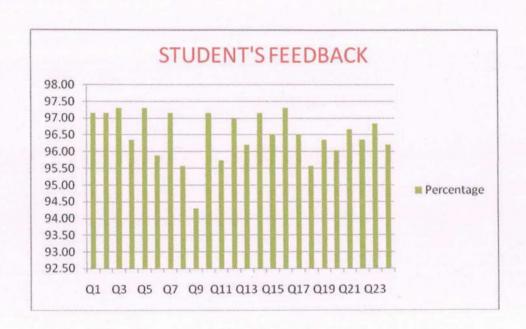

#### STUDENT'S FEEDBACK ON ACADEMICS AND AMBIENCE OF THE INSTITUTION

| S.NO | QUESTIONNAIRE                                                                                                               | Excellent (4) | Good (3) | Satisfactory (2) | Poor (1) | Total<br>Weightage | Percentage | 3-Scale<br>Weightage |
|------|-----------------------------------------------------------------------------------------------------------------------------|---------------|----------|------------------|----------|--------------------|------------|----------------------|
|      | QUES                                                                                                                        | TIONS         | ON AC    | ADEMI            | CS       |                    |            |                      |
| Q1   | Teachers take classes regularly; cover the syllabus with clear explanations on all topics.                                  | 350           | 15       | 13               | -        | 1471               | 97.29      | 2.92                 |
| Q2   | Teachers clarify students' queries inside and outside the classes.                                                          | 351           | 11       | 16               | -        | 1469               | 97.16      | 2.91                 |
| Q3   | Teachers mentor students on regular basis and motivate them to focus on studies, co and extra-curricular activities.        | 161           | 29       | 188              | -        | 1107               | 73.21      | 2.20                 |
| Q4   | Teachers organize guest lecturers/ seminars/ workshops/ internships/ field visits/ projects at Industries on regular basis. | 318           | 35       | 25               | -        | 1427               | 94.38      | 2.83                 |
| Q5   | Classrooms and Labs are clean and neat and enable quality learning.                                                         | 346           | 14       | 18               | -        | 1462               | 96.69      | 2.90                 |
| Q6   | Laboratory experiments<br>enable effective learning and<br>understanding of concepts<br>and experiments.                    | 349           | 18       | 11               |          | 1472               | 97.35      | 2.92                 |

### ENGINEERING COLLEGE FOR WOMEN

Approved by AICTE, New Delhi and Affiliated to Anna University, Chennai

A UNIT OF MAHENDRA EDUCATIONAL TRUST

| Q7  | Equipment and Computers are adequate and meet students' requirements.                                                              | 340   | 19    | 19     | -  | 1455 | 96.23 | 2.89 |
|-----|------------------------------------------------------------------------------------------------------------------------------------|-------|-------|--------|----|------|-------|------|
| Q8  | Internal tests and end-<br>semester examinations are<br>periodically conducted<br>towards students' continuous<br>evaluation.      | 325   | 25    | 28     | -  | 1431 | 94.64 | 2.84 |
| Q9  | Students' results and attendance records are transparent and are displayed in notice boards.                                       | 328   | 40    | 10     | -  | 1452 | 96.03 | 2.88 |
| Q10 | Students get additional skills towards employability through value added programs.                                                 | 346   | 14    | 18     | -  | 1462 | 96.69 | 2.90 |
| Q11 | Teachers practice Outcome Based Education and enable Course and Program outcomes towards students' knowledge, skills and behavior. | 347   | 12    | 19     | -  | 1462 | 96.69 | 2.90 |
|     | QUES                                                                                                                               | TIONS | ON AN | MBIENC | CE |      |       |      |
| Q12 | Library ambience is good for informal and self-learning.                                                                           | 342   | 20    | 16     | -  | 1460 | 96.56 | 2.90 |
| Q13 | Library is having good<br>number of text and reference<br>books and additional books<br>for competitive exams.                     | 349   | 15    | . 14   | 00 | 1469 | 97.16 | 2.91 |

### ENGINEERING COLLEGE FOR WOMEN

Approved by AICTE, New Delhi and Affiliated to Anna University, Chennai

A UNIT OF MAHENDRA EDUCATIONAL TRUST

| Q14 | Library is having additional resources like eBooks, e-Journals in the Digital Library.                          | 340 | 25 | 13 | - | 1461 | 96.63 | 2.90 |
|-----|-----------------------------------------------------------------------------------------------------------------|-----|----|----|---|------|-------|------|
| Q15 | High speed Internet facilities are available in the Campus.                                                     | 311 | 50 | 17 |   | 1428 | 94.44 | 2.83 |
| Q16 | Co and Extra Curricular (sports & games) facilities give good opportunities for students to explore themselves. | 303 | 60 | 15 | - | 1422 | 94.05 | 2.82 |
| Q17 | Canteen & Dinning space are adequate.                                                                           | 312 | 48 | 18 | - | 1428 | 94.44 | 2.83 |
| Q18 | Quality, Clean drinking water is available.                                                                     | 329 | 30 | 19 | - | 1444 | 95.50 | 2.87 |
| Q19 | Toilets/Washrooms are hygienic and well maintained.                                                             | 314 | 50 | 14 | - | 1434 | 94.84 | 2.85 |
| Q20 | The buildings and Class<br>Rooms are accessible to<br>differently abled persons.                                | 294 | 68 | 16 | - | 1412 | 93.39 | 2.80 |
| Q21 | Institute is having good hostel and mess facilities.                                                            | 340 | 20 | 18 | - | 1456 | 96.30 | 2.89 |
| Q22 | Institute is having good Gym and Yoga Centers.                                                                  | 347 | 10 | 21 | - | 1460 | 96.56 | 2.90 |
| Q23 | Institute is having good transport facilities and is also accessible through public transport.                  | 313 | 48 | 17 | - | 1430 | 94.58 | 2.84 |
| Q24 | Campus is green, plastic-free and eco-friendly.                                                                 | 290 | 70 | 18 | - | 1406 | 92.99 | 2.79 |