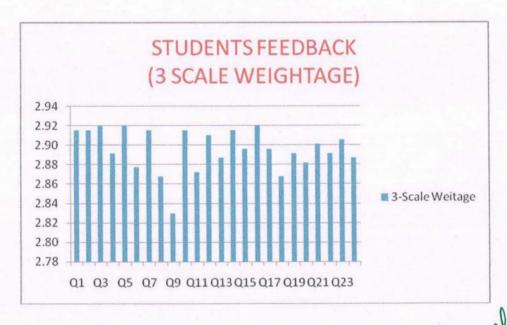

#### STUDENT'S FEEDBACK ON ACADEMICS AND AMBIENCE OF THE INSTITUTION

| S.NO | QUESTIONNAIRE                                                                                                               | Excellent (4) | Good (3) | Satisfactory (2) | Poor (1) | Total<br>Weightage | Percentage | 3-Scale<br>Weightage |
|------|-----------------------------------------------------------------------------------------------------------------------------|---------------|----------|------------------|----------|--------------------|------------|----------------------|
|      | QUES                                                                                                                        | TIONS         | ON AC    | ADEMI            | CS       |                    |            |                      |
| Q1   | Teachers take classes regularly; cover the syllabus with clear explanations on all topics.                                  | 350           | 15       | 13               | -        | 1471               | 97.29      | 2.92                 |
| Q2   | Teachers clarify students' queries inside and outside the classes.                                                          | 351           | 11       | 16               | -        | 1469               | 97.16      | 2.91                 |
| Q3   | Teachers mentor students on regular basis and motivate them to focus on studies, co and extra-curricular activities.        | 161           | 29       | 188              | -        | 1107               | 73.21      | 2.20                 |
| Q4   | Teachers organize guest lecturers/ seminars/ workshops/ internships/ field visits/ projects at Industries on regular basis. | 318           | 35       | 25               | -        | 1427               | 94.38      | 2.83                 |
| Q5   | Classrooms and Labs are clean and neat and enable quality learning.                                                         | 346           | 14       | 18               | -        | 1462               | 96.69      | 2.90                 |
| Q6   | Laboratory experiments<br>enable effective learning and<br>understanding of concepts<br>and experiments.                    | 349           | 18       | 11               |          | 1472               | 97.35      | 2.92                 |

### ENGINEERING COLLEGE FOR WOMEN

Approved by AICTE, New Delhi and Affiliated to Anna University, Chennai

A UNIT OF MAHENDRA EDUCATIONAL TRUST

| Q7  | Equipment and Computers are adequate and meet students' requirements.                                                              | 340   | 19    | 19     | -  | 1455 | 96.23 | 2.89 |
|-----|------------------------------------------------------------------------------------------------------------------------------------|-------|-------|--------|----|------|-------|------|
| Q8  | Internal tests and end-<br>semester examinations are<br>periodically conducted<br>towards students' continuous<br>evaluation.      | 325   | 25    | 28     | -  | 1431 | 94.64 | 2.84 |
| Q9  | Students' results and attendance records are transparent and are displayed in notice boards.                                       | 328   | 40    | 10     | -  | 1452 | 96.03 | 2.88 |
| Q10 | Students get additional skills towards employability through value added programs.                                                 | 346   | 14    | 18     | -  | 1462 | 96.69 | 2.90 |
| Q11 | Teachers practice Outcome Based Education and enable Course and Program outcomes towards students' knowledge, skills and behavior. | 347   | 12    | 19     | -  | 1462 | 96.69 | 2.90 |
|     | QUES                                                                                                                               | TIONS | ON AN | MBIENC | CE |      |       |      |
| Q12 | Library ambience is good for informal and self-learning.                                                                           | 342   | 20    | 16     | -  | 1460 | 96.56 | 2.90 |
| Q13 | Library is having good<br>number of text and reference<br>books and additional books<br>for competitive exams.                     | 349   | 15    | . 14   | 00 | 1469 | 97.16 | 2.91 |

### ENGINEERING COLLEGE FOR WOMEN

Approved by AICTE, New Delhi and Affiliated to Anna University, Chennai

A UNIT OF MAHENDRA EDUCATIONAL TRUST

| Q14 | Library is having additional resources like eBooks, e-Journals in the Digital Library.                          | 340 | 25 | 13 | - | 1461 | 96.63 | 2.90 |
|-----|-----------------------------------------------------------------------------------------------------------------|-----|----|----|---|------|-------|------|
| Q15 | High speed Internet facilities are available in the Campus.                                                     | 311 | 50 | 17 |   | 1428 | 94.44 | 2.83 |
| Q16 | Co and Extra Curricular (sports & games) facilities give good opportunities for students to explore themselves. | 303 | 60 | 15 | - | 1422 | 94.05 | 2.82 |
| Q17 | Canteen & Dinning space are adequate.                                                                           | 312 | 48 | 18 | - | 1428 | 94.44 | 2.83 |
| Q18 | Quality, Clean drinking water is available.                                                                     | 329 | 30 | 19 | - | 1444 | 95.50 | 2.87 |
| Q19 | Toilets/Washrooms are hygienic and well maintained.                                                             | 314 | 50 | 14 | - | 1434 | 94.84 | 2.85 |
| Q20 | The buildings and Class<br>Rooms are accessible to<br>differently abled persons.                                | 294 | 68 | 16 | - | 1412 | 93.39 | 2.80 |
| Q21 | Institute is having good hostel and mess facilities.                                                            | 340 | 20 | 18 | - | 1456 | 96.30 | 2.89 |
| Q22 | Institute is having good Gym and Yoga Centers.                                                                  | 347 | 10 | 21 | - | 1460 | 96.56 | 2.90 |
| Q23 | Institute is having good transport facilities and is also accessible through public transport.                  | 313 | 48 | 17 | - | 1430 | 94.58 | 2.84 |
| Q24 | Campus is green, plastic-free and eco-friendly.                                                                 | 290 | 70 | 18 | - | 1406 | 92.99 | 2.79 |