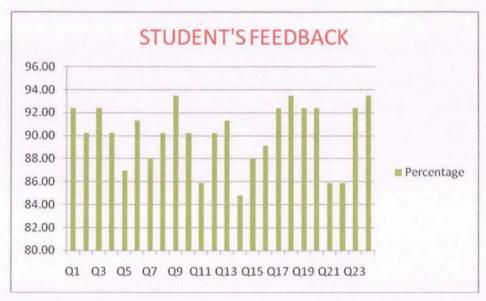

#### STUDENT'S FEEDBACK ON ACADEMICS AND AMBIENCE OF THE INSTITUTION

| S.NO  | QUESTIONNAIRE                                                                                                                        | Excellent (4) | Good (3) | Satisfactory (2) | Poor (1) | Total<br>Weightage | Percentage | 3-Scale<br>Weightage |
|-------|--------------------------------------------------------------------------------------------------------------------------------------|---------------|----------|------------------|----------|--------------------|------------|----------------------|
| 11,11 | QUES                                                                                                                                 | STIONS        | ON AC    | ADEMI            | CS       |                    |            |                      |
| Q1    | Teachers take classes regularly; cover the syllabus with clear explanations on all topics.                                           | 18            | 3        | 2                | -        | 85                 | 92.39      | 2.77                 |
| Q2    | Teachers clarify students' queries inside and outside the classes.                                                                   | 16            | 5        | 2                |          | 83                 | 90.22      | 2.71                 |
| Q3    | Teachers mentor students on<br>regular basis and motivate them<br>to focus on studies, co and<br>extra-curricular activities.        | 17            | 5        | 1                | -        | 85                 | 92.39      | 2.77                 |
| Q4    | Teachers organize guest<br>lecturers/ seminars/ workshops/<br>internships/ field visits/ projects<br>at Industries on regular basis. | 16            | 5        | 2                | -        | 83                 | 90.22      | 2.71                 |
| Q5    | Classrooms and Labs are clean and neat and enable quality learning.                                                                  | 16            | 2        | 5                | -        | 80                 | 86.96      | 2.61                 |
| Q6    | Laboratory experiments enable effective learning and understanding of concepts and experiments.                                      | 17            | 4        | 2                | . 6      | 84                 | 91.30      | 2.74                 |

#### ENGINEERING COLLEGE FOR WOMEN

Approved by AICTE, New Delhi and Affiliated to Anna University, Chennai

A UNIT OF MAHENDRA EDUCATIONAL TRUST

| Q7  | Equipment and Computers are adequate and meet students' requirements.                                                                          | 16    | 3      | 4      | -  | 81 | 88.04 | 2.64 |
|-----|------------------------------------------------------------------------------------------------------------------------------------------------|-------|--------|--------|----|----|-------|------|
| Q8  | Internal tests and end-semester examinations are periodically conducted towards students' continuous evaluation.                               | 16    | 5      | 2      | -  | 83 | 90.22 | 2.71 |
| Q9  | Students' results and attendance records are transparent and are displayed in notice boards.                                                   | 18    | 4      | 1      | -  | 86 | 93.48 | 2.80 |
| Q10 | Students get additional skills towards employability through value added programs.                                                             | 16    | 5      | 2      | -  | 83 | 90.22 | 2.71 |
| Q11 | Teachers practice Outcome<br>Based Education and enable<br>Course and Program outcomes<br>towards students' knowledge,<br>skills and behavior. | . 14  | 5      | 4      | -  | 79 | 85.87 | 2.58 |
|     | QUE                                                                                                                                            | STION | S ON A | MBIENC | CE |    |       |      |
| Q12 | Library ambience is good for informal and self-learning.                                                                                       | 16    | 5      | 2      | -  | 83 | 90.22 | 2.71 |
| Q13 | Library is having good number of text and reference books and additional books for competitive exams.                                          | 17    | 4      | 2      | -  | 84 | 91.30 | 2.74 |
| Q14 | Library is having additional resources like eBooks, e-Journals in the Digital Library.                                                         | 14    | 4      | 5      | -  | 78 | 84.78 | 2.54 |
| Q15 | High speed Internet facilities are available in the Campus.                                                                                    | 15    | eels.  | 3      | -  | 81 | 88.04 | 2.64 |

### ENGINEERING COLLEGE FOR WOMEN

Approved by AICTE, New Delhi and Affiliated to Anna University, Chennai

A UNIT OF MAHENDRA EDUCATIONAL TRUST

| Q16 | Co and Extra Curricular (sports & games) facilities give good opportunities for students to explore themselves. | 16 | 4 | 3 | - | 82 | 89.13 | 2.67 |
|-----|-----------------------------------------------------------------------------------------------------------------|----|---|---|---|----|-------|------|
| Q17 | Canteen & Dinning space are adequate.                                                                           | 17 | 5 | 1 | - | 85 | 92.39 | 2.77 |
| Q18 | Quality, Clean drinking water is available.                                                                     | 18 | 4 | 1 | - | 86 | 93.48 | 2.80 |
| Q19 | Toilets/Washrooms are hygienic and well maintained.                                                             | 17 | 5 | 1 | - | 85 | 92.39 | 2.77 |
| Q20 | The buildings and Class Rooms are accessible to differently abled persons.                                      | 18 | 3 | 2 | - | 85 | 92.39 | 2.77 |
| Q21 | Institute is having good hostel and mess facilities.                                                            | 14 | 5 | 4 | - | 79 | 85.87 | 2.58 |
| Q22 | Institute is having good Gym and Yoga Centers.                                                                  | 13 | 7 | 3 | - | 79 | 85.87 | 2.58 |
| Q23 | Institute is having good transport facilities and is also accessible through public transport.                  | 18 | 3 | 2 | - | 85 | 92.39 | 2.77 |
| Q24 | Campus is green, plastic-free and eco-friendly.                                                                 | 19 | 2 | 2 | - | 86 | 93.48 | 2.80 |