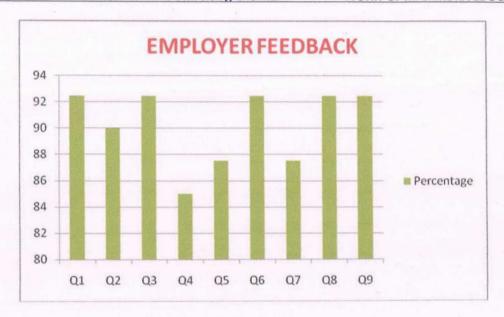

#### EMPLOYER'S FEEDBACK ANALYSIS REPORT

Academic Year: 2022-2023

| S.NO | QUESTIONNAIRE                                                                                  | Excellent (4) | Good (3) | Satisfactory (2) | Poor (1) | Total<br>Weightage | Percentage | 3-Scale<br>Weightage |
|------|------------------------------------------------------------------------------------------------|---------------|----------|------------------|----------|--------------------|------------|----------------------|
|      | QUEST                                                                                          | IONS          | ON AC    | ADEMI            | CS       |                    |            |                      |
| 1    | Our graduated employees have good technical skills and domain experience.                      | 8             | 1        | 1                | -        | 37                 | 92.5       | 2.78                 |
| 2    | Our graduated employees have good communication and interpersonal skills.                      | 7             | 2        | 1                | -        | 36                 | 90         | 2.70                 |
| 3    | Our graduated employees have good aptitude and problem solving skills.                         | 8             | 1        | 1                | -        | 37                 | 92.5       | 2.78                 |
| 4    | Our graduated employees collaborative with team members and undertake multidisciplinary tasks. | 6             | .2       | 2                | -        | 34                 | 85         | 2.55                 |
| 5    | Our graduated employees have good values and ethics system.                                    | 7             | i        | 2                | - "      | 35                 | 87.5       | 2.63                 |
| 6    | Our graduated employees have self-learning and life-long learning capabilities.                | 8             | 1        | 1                | -        | 37                 | 92.5       | 2.78                 |

### ENGINEERING COLLEGE FOR WOMEN

Approved by AICTE, New Delhi and Affiliated to Anna University, Chennai

A UNIT OF MAHENDRA EDUCATIONAL TRUST

|   | QUEST                                                                                                                                            | IONS | ON AN | ABIENC | Œ |    |      |      |
|---|--------------------------------------------------------------------------------------------------------------------------------------------------|------|-------|--------|---|----|------|------|
| 7 | Our graduated employees have exposure to modern software tools and computers.                                                                    | 7    | 1     | 2      | - | 35 | 87.5 | 2.63 |
| 8 | Our graduated employees exhibit additional and advanced knowledge acquired through self-learning certification programs and laboratory practice. | 8    | 1     | 1      |   | 37 | 92.5 | 2.78 |
| 9 | Our graduated employees have good team spirit and leadership abilities due to the participation in co and extra curricular activities.           | 8    | 1     | 1      |   | 37 | 92.5 | 2.78 |