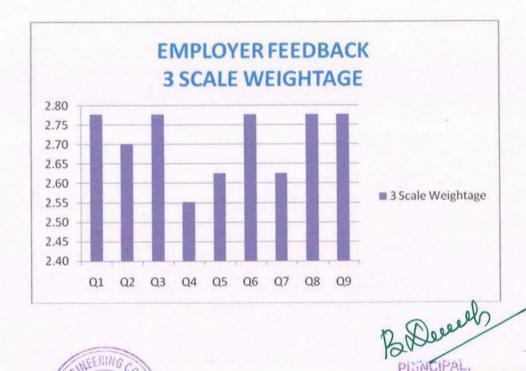

#### EMPLOYER'S FEEDBACK ANALYSIS REPORT

Academic Year: 2022-2023

| S.NO | QUESTIONNAIRE                                                                                  | Excellent (4) | Good (3) | Satisfactory (2) | Poor (1) | Total<br>Weightage | Percentage | 3-Scale<br>Weightage |
|------|------------------------------------------------------------------------------------------------|---------------|----------|------------------|----------|--------------------|------------|----------------------|
|      | QUEST                                                                                          | IONS          | ON AC    | ADEMI            | CS       |                    |            |                      |
| 1    | Our graduated employees have good technical skills and domain experience.                      | 8             | 1        | 1                | -        | 37                 | 92.5       | 2.78                 |
| 2    | Our graduated employees have good communication and interpersonal skills.                      | 7             | 2        | 1                | -        | 36                 | 90         | 2.70                 |
| 3    | Our graduated employees have good aptitude and problem solving skills.                         | 8             | 1        | 1                | -        | 37                 | 92.5       | 2.78                 |
| 4    | Our graduated employees collaborative with team members and undertake multidisciplinary tasks. | 6             | .2       | 2                | -        | 34                 | 85         | 2.55                 |
| 5    | Our graduated employees have good values and ethics system.                                    | 7             | i        | 2                | - "      | 35                 | 87.5       | 2.63                 |
| 6    | Our graduated employees have self-learning and life-long learning capabilities.                | 8             | 1        | 1                | -        | 37                 | 92.5       | 2.78                 |

### ENGINEERING COLLEGE FOR WOMEN

Approved by AICTE, New Delhi and Affiliated to Anna University, Chennai

A UNIT OF MAHENDRA EDUCATIONAL TRUST

|   | QUEST                                                                                                                                            | IONS | ON AN | ABIENC | Œ |    |      |      |
|---|--------------------------------------------------------------------------------------------------------------------------------------------------|------|-------|--------|---|----|------|------|
| 7 | Our graduated employees have exposure to modern software tools and computers.                                                                    | 7    | 1     | 2      | - | 35 | 87.5 | 2.63 |
| 8 | Our graduated employees exhibit additional and advanced knowledge acquired through self-learning certification programs and laboratory practice. | 8    | 1     | 1      |   | 37 | 92.5 | 2.78 |
| 9 | Our graduated employees have good team spirit and leadership abilities due to the participation in co and extra curricular activities.           | 8    | 1     | 1      |   | 37 | 92.5 | 2.78 |